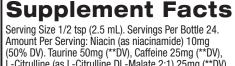

# SERVING SIZE: 1/2 tsp (2.5 mL) SERVINGS PER BOTTLE: 24

(50% DV). Taurine Somg (\*\*DV), Caffeine 25mg (\*\*DV), L-Citrulline (as L-Citrulline DL-Malate 2:1) 25mg (\*\*DV), Agmatine sulfate 10mg (\*\*DV). \*\* Daily Value not established.

**Other Ingredients:** Purified water, citric acid, malic acid, natural & artificial flavors, sucralose, sodium benzoate (preservative), and FD&C Red No. 40.